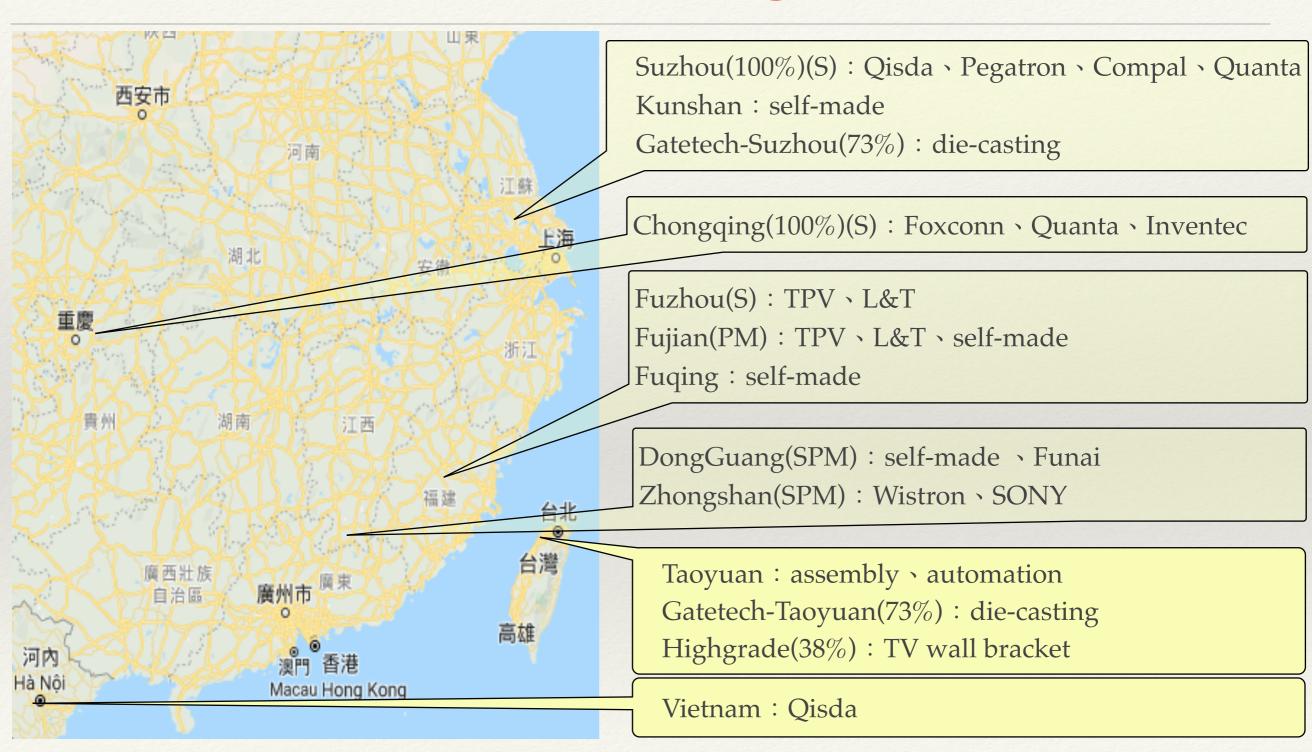

ity, Taiwan
- \* Chairman: Chen Chiu Lang
- \* 1Q20 Capital: NT\$1.24B
- \* 1Q20 Assets: NT\$9.9B
- Major products:
  - component products(Monitor/TV/AIO hinge & stand)
  - plastic products(plastic mold/injection)
  - aluminum and magnesium die-casting: Gatetech







#### Gatetech Introduction

Acquiring 72.8% shares of Gatetech by NT\$550M from CMC group at the end of 2019

- Established in 1988, NT\$575M capital, 500 employees
- Factories : Suzhou, China; Taoyuan, Taiwan
- Products: Aluminum and Magnesium die-casting
- \* Applications:
  - enterprise SSD
  - rugged computers
  - automotive-related parts
  - valves and machine tools

## Gatetech Die-Casting Products



#### Syncmold is High-End Monitor Stand Leader



#### Product Mix



note: revenue breakdown

## Manufacturing Sites



#### Stable Revenue and EPS



### Deliver Higher ROE



### Strength

- \* Decades of mechanic engineering expertise, proficient at mechanism design and product development
- Devoted on capabilities of vertical integration, provide customers with a one-stop shopping of a full range service of R&D, design and manufacturing
- Production sites close to clients, provide prompt response and reliable supply services

### Prospect

- Operation recoveries in the first half by virtue of inventory- restocking and remote work demand
- \* Customers pursuing stable supply-chain rely more on tier-1 suppliers in changeable environment

#### 信錦企業股份有限公司(1582) Syncmold Enterprise Corp

Q & A

Thank You for Listening