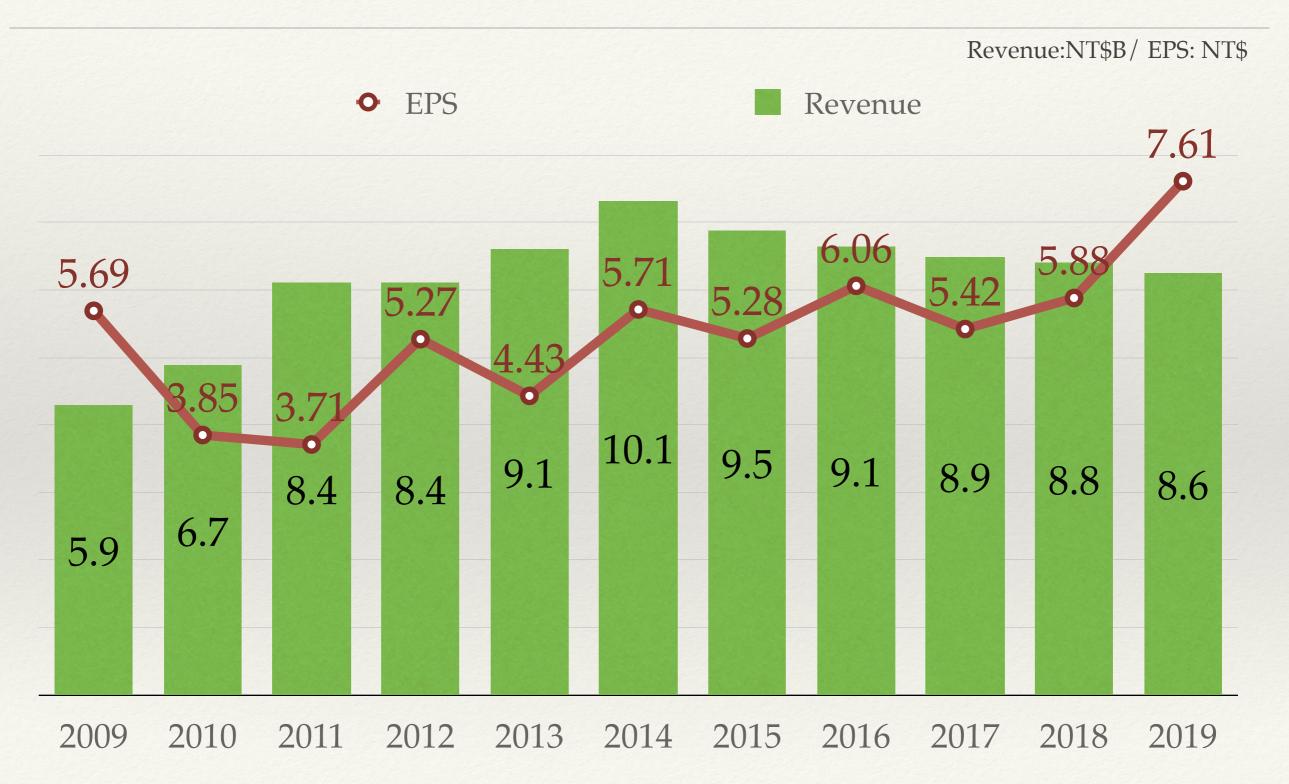

Chiu Lang
- \* 1Q20 Capital: NT\$1.24B
- \* 1Q20 Assets: NT\$9.9B
- Major products:
  - component products(Monitor/TV/AIO hinge & stand)
  - plastic products(plastic mold/injection)
  - aluminum and magnesium die-casting: Gatetech







#### Gatetech Introduction

Acquiring 72.8% shares of Gatetech by NT\$550M from CMC group at the end of 2019

- Established in 1988, NT\$575M capital, 500 employees
- Factories : Suzhou, China; Taoyuan, Taiwan
- Products: Aluminum and Magnesium die-casting
- \* Applications:
  - enterprise SSD
  - rugged computers
  - automotive-related parts
  - valves and machine tools

## Gatetech Die-Casting Products



#### Syncmold is High-End Monitor Stand Leader



#### Product Mix



note: revenue breakdown

## Manufacturing Sites



#### Stable Revenue and EPS



### Deliver Higher ROE



### Strength

- \* Decades of mechanic engineering expertise, proficient at mechanism design and product development
- Devoted on capabilities of vertical integration, provide customers with a one-stop shopping of a full range service of R&D, design and manufacturing
- Production sites close to clients, provide prompt response and reliable supply services

### Prospect

- Operation recoveries in the first half by virtue of inventory- restocking and remote work demand
- \* Customers pursuing stable supply-chain rely more on tier-1 suppliers in changeable environment

#### 信錦企業股份有限公司(1582) Syncmold Enterprise Corp

Q & A

Thank You for Listening