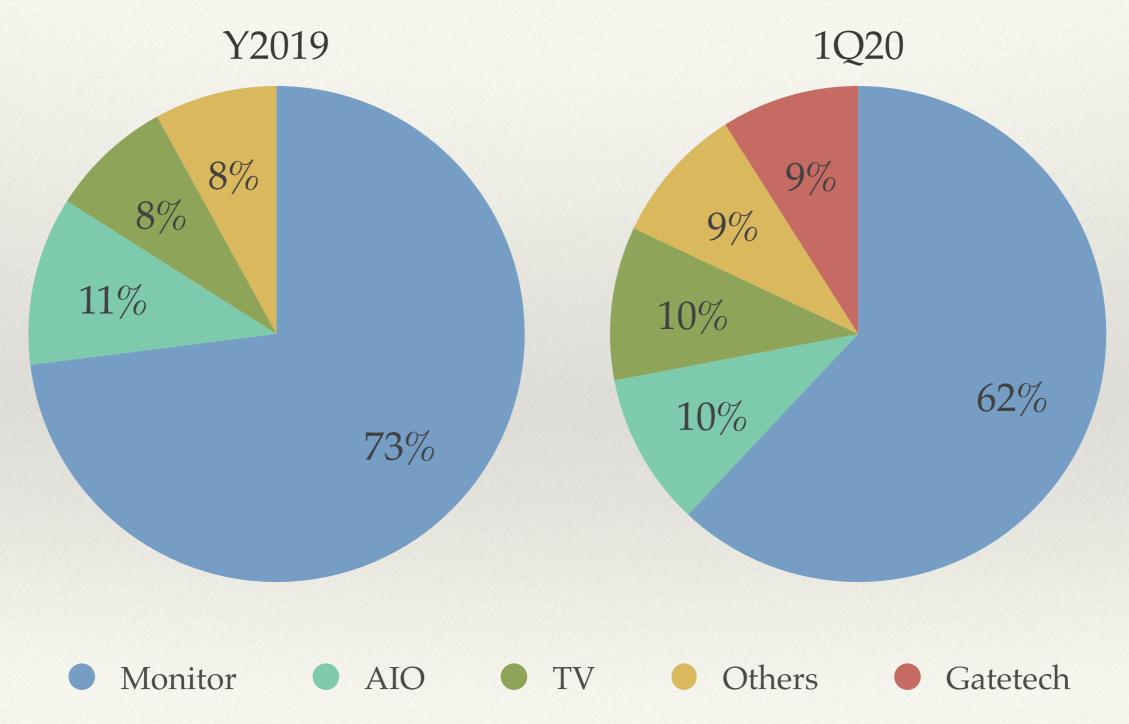

in 2009(code:1582)

- \* Headquarter: New Taipei City, Taiwan
- \* Chairman: Chen Chiu Lang
- \* 1Q20 Capital: NT\$1.24B
- \* 1Q20 Assets: NT\$9.9B
- Major products:
  - component products(Monitor/TV/AIO hinge & stand)
  - plastic products(plastic mold/injection)
  - aluminum and magnesium die-casting: Gatetech







#### Gatetech Introduction

Acquiring 72.8% shares of Gatetech by NT\$550M from CMC group at the end of 2019

- Established in 1988, NT\$575M capital, 500 employees
- Factories : Suzhou, China; Taoyuan, Taiwan
- Products: Aluminum and Magnesium die-casting
- \* Applications:
  - enterprise SSD
  - rugged computers
  - automotive-related parts
  - valves and machine tools

## Gatetech Die-Casting Products



#### Syncmold is High-End Monitor Stand Leader



#### Product Mix



note: revenue breakdown

## Manufacturing Sites



#### Stable Revenue and EPS



### Deliver Higher ROE



### Strength

- \* Decades of mechanic engineering expertise, proficient at mechanism design and product development
- Devoted on capabilities of vertical integration, provide customers with a one-stop shopping of a full range service of R&D, design and manufacturing
- Production sites close to clients, provide prompt response and reliable supply services

### Prospect

- Operation recoveries in the first half by virtue of inventory- restocking and remote work demand
- \* Customers pursuing stable supply-chain rely more on tier-1 suppliers in changeable environment

#### 信錦企業股份有限公司(1582) Syncmold Enterprise Corp

Q & A

Thank You for Listening