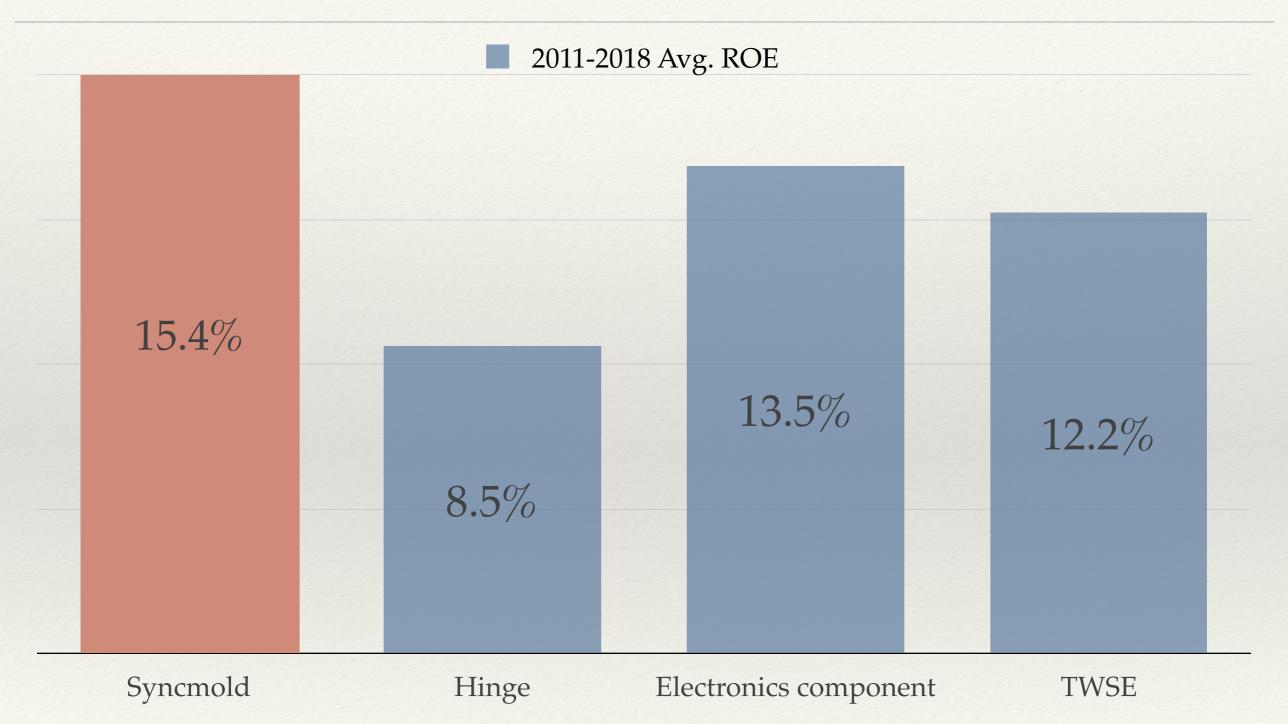

al: NT\$1.24B
- \* 1Q20 Assets: NT\$9.9B
- Major products:
  - component products(Monitor/TV/AIO hinge & stand)
  - plastic products(plastic mold/injection)
  - aluminum and magnesium die-casting: Gatetech







#### Gatetech Introduction

Acquiring 72.8% shares of Gatetech by NT\$550M from CMC group at the end of 2019

- Established in 1988, NT\$575M capital, 500 employees
- Factories : Suzhou, China; Taoyuan, Taiwan
- Products: Aluminum and Magnesium die-casting
- \* Applications:
  - enterprise SSD
  - rugged computers
  - automotive-related parts
  - valves and machine tools

## Gatetech Die-Casting Products



#### Syncmold is High-End Monitor Stand Leader



#### Product Mix



note: revenue breakdown

## Manufacturing Sites



#### Stable Revenue and EPS



### Deliver Higher ROE



### Strength

- \* Decades of mechanic engineering expertise, proficient at mechanism design and product development
- Devoted on capabilities of vertical integration, provide customers with a one-stop shopping of a full range service of R&D, design and manufacturing
- Production sites close to clients, provide prompt response and reliable supply services

### Prospect

- Operation recoveries in the first half by virtue of inventory- restocking and remote work demand
- \* Customers pursuing stable supply-chain rely more on tier-1 suppliers in changeable environment

#### 信錦企業股份有限公司(1582) Syncmold Enterprise Corp

Q & A

Thank You for Listening