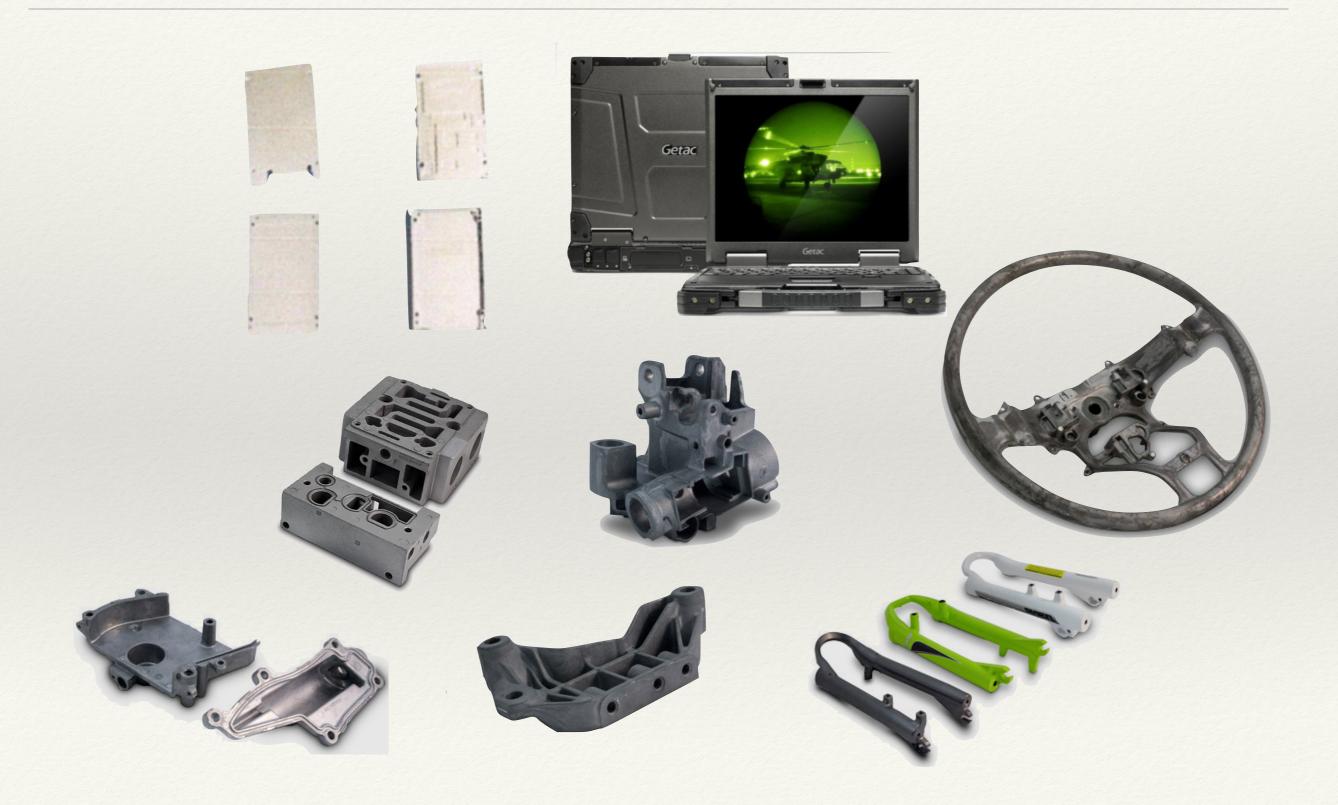

## Gatetech Die-Casting Products

#### Gatetech Introduction

Acquiring 72.8% shares of Gatetech by NT\$550M from CMC group at the end of 2019

- Established in 1988, NT\$575M capital, 500 employees
- Factories : Suzhou, China; Taoyuan, Taiwan
- Products: Aluminum and Magnesium die-casting
- \* Applications:
  - enterprise SSD
  - rugged computers
  - automotive-related parts
  - valves and machine tools